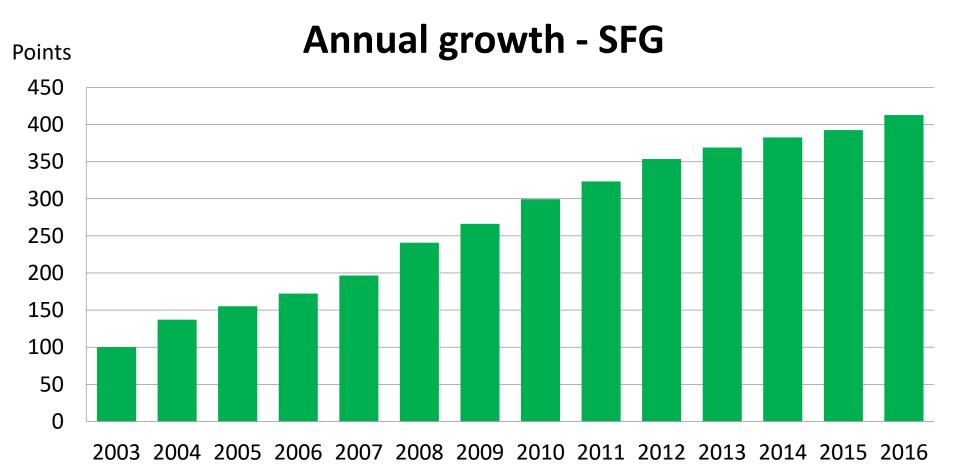

# SFG

The Horticulturists Sales Company

Gunnlaugur Karlsson

CEO

• SFG was established 1940

- Shareholders are today 55
- Vegetable farmers who commission their harvest to Sölufélag garðyrkjumanna are today total 63
- Today around 6500 tons are harvested per year. 3000 in greenhouses and 3500 in open field outdoors