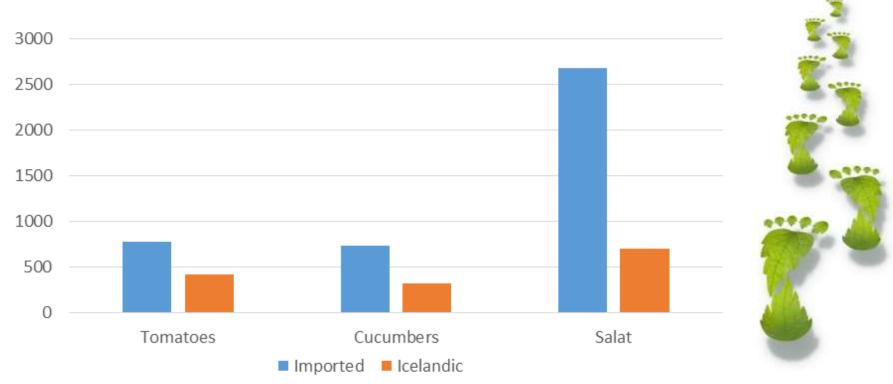

# Environmental Impact

íslenskt grænmeti

Decreasing Iceland's carbon footprint

### Carbon footprint

Greenhouse Gas emissions embodied in this product are

slens

**32g** CO2eq per package

islenskt grænmeti Avanan Natu Asaatik

islenskt.is