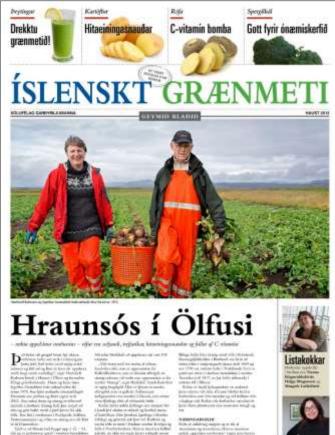

### Íslensku jarðarberin komin

FYRSTU íslensku jarðarherin er væntanleg i verslanir eftir helgina og segir Olga Guðmunds döttir, garðyrkjubósdi í Silf-urtíni, þan 1-2 vikum fyrr á ferðinni en venjulegn. Uppskeran er jafnvel betri en í fyrra, að hennar sögn, og er ástæðan að mestu leyti gött og bjart vor. Grænmetisbændur hafa sett nokkrar nýjungar á markað undanfarin misseri, mi sidast kon-fekttómata sem eru plómulaga sérritómatar, og þrjár salatteg-undir í potti sem hægt er að skera niður í skál með einu handtaki. Fleiri ný pottasalöt á markadi eru salanova og þá er verið að gera tilraunir með ræktan á klettnaalati í potti og frillice sem líkist jöklasalati en er dökkgrænt fað lit.

Segja garðyrkjubændur fram-boð af nýjum tegundum hafa auk-ist vegna áhuga og eftirspurnar nevtenda.

Olga Goðmundsdóttir í Silfurtáni kveðst nokkuð ánægð með fyrstu jarðarberjauppskernna í ár.

ræða," segir Gunnlæugur Karls-son, framkvæmdastjóri Sölufélag gardyrkjamanna.

Ahuginn meiri/22

and states