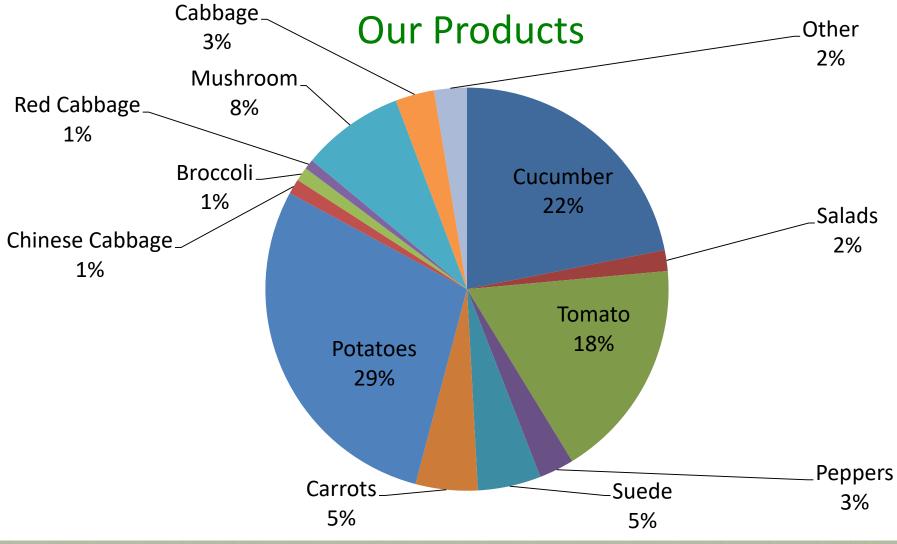

# SFG

The Horticulturists Sales Company

Gunnlaugur Karlsson

CEO

• SFG was established 1940

- Shareholders are today 55
- Vegetable farmers who commission their harvest to Sölufélag garðyrkjumanna are today total 63
- Today around 6500 tons are harvested per year. 3000 in greenhouses and 3500 in open field outdoors