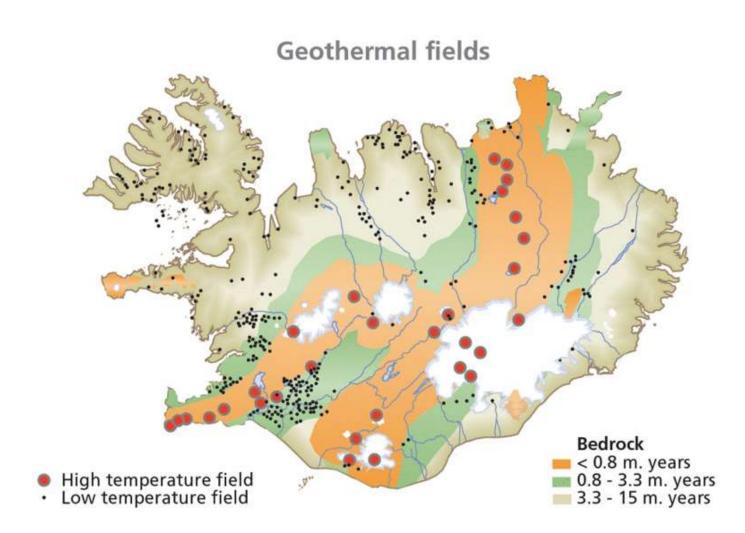

#### All year round production using hydro power and geothermal energy

- Year round consistent production seasonality in greenhouses
- Geothermal and hydro power production of electricity is considered to be one of the most environmentally friendly ways of producing electricity
- Zero carbon footprint

## Geothermal energy

DÚ VEIST HVADAN ÞAJ KEMUR

## Hydro power

PU VEIST IWADAN PAD KEMUR

# One greenhause uses the same amount of electricity as 3000 single family homes