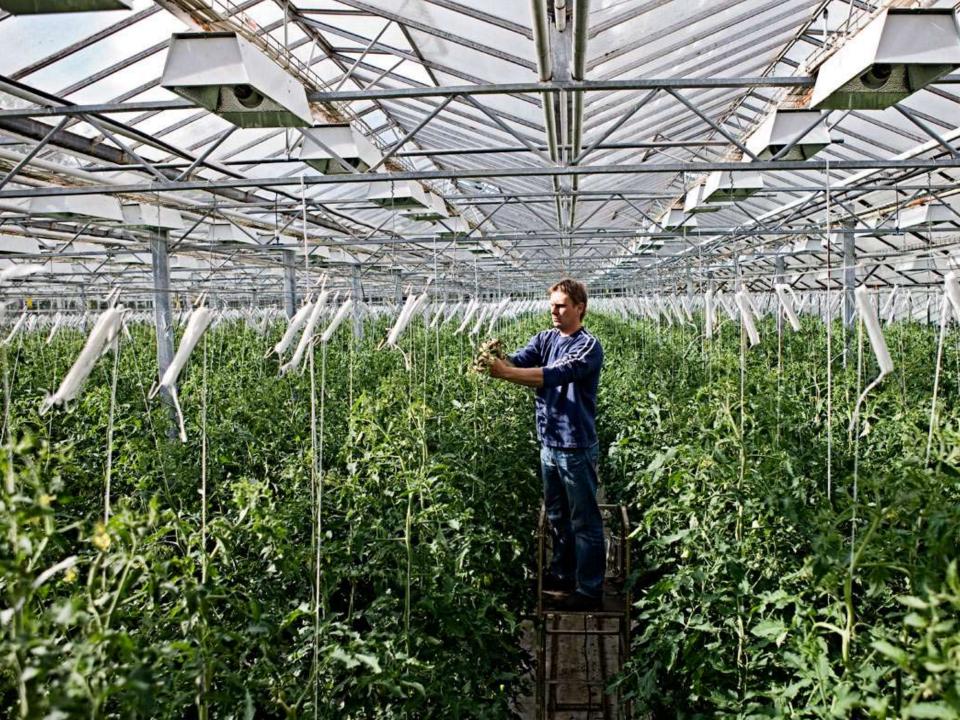

# A controlled environment with natural hot water

PÚ VE

#### Hátæknigróðurhús

Ræktun undir raffsingu færist sifellt í vöxt. Sá háttur hefur verið hafður á með agúrkur og tómata um langt skeið og nú síðast papriku, sem leiddi til þess að íspapriku, sem teitin ti pess ao ti lensk paprika kom mun fyrr á gwarkað núna en tíðkast befur. Auk raflýsingarinnar hefur sjálfvirkni í tæknihdnaði aukist verulega hjá grænmetisbændum Fullkomnustu gróðurhúsin eru húin veðurathugunarstöð og tölvu sem fylgist með aðstæðun svo sem hita og raka, og opnar

glugga eftir vindáttinni. "Núna sendir ræktunartölva bóndanum SMS, ef aðstæður breytast, og hagar áburðargjöf eftir veðri. Einnig er hægt að senda upplys-

ingarnar út á Netið, ef þannig ber undir. Plönturnar eru í eiginlegri gjörgæslu með þessari nýju tækni og yfir þeim vakað, líkt og sé um börnin manns að