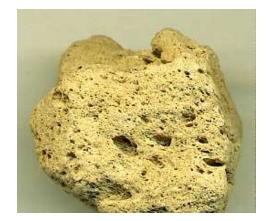

### The bees pollunate the plants

PÚ VEIST HVADAN PAD KEMUR

- Pumicite is a volcanic rock that consists of rough textured volcanic glass.
- Icelandic pumice comes from the famous volcanic mountain Hekla