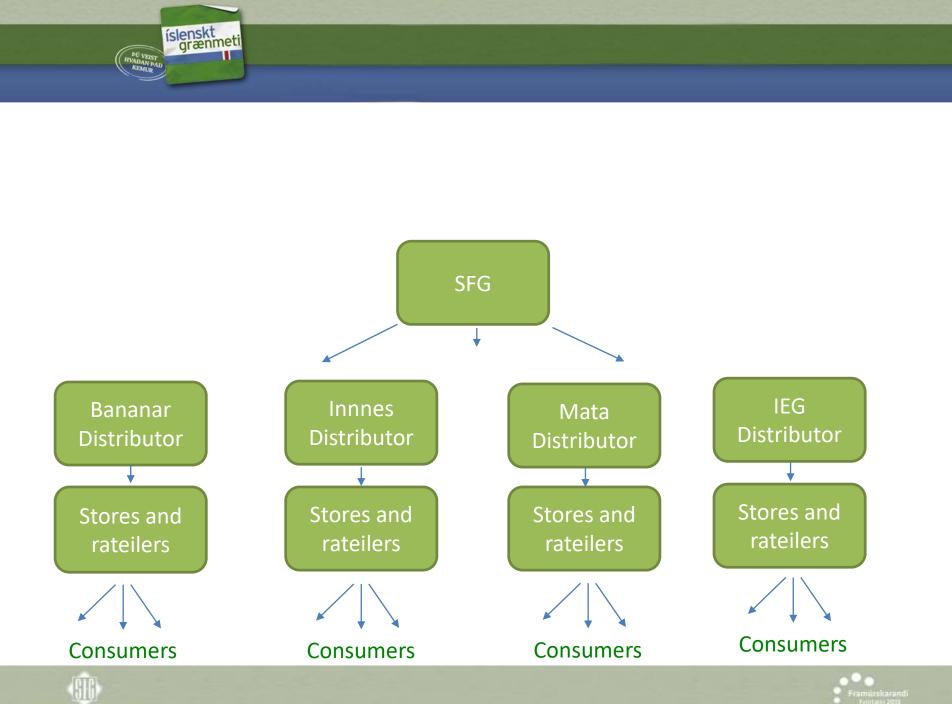

# SFG

The Horticulturists Sales Company

Gunnlaugur Karlsson

CEO

• SFG was established 1940

- Shareholders are today 55
- Vegetable farmers who commission their harvest to Sölufélag garðyrkjumanna are today total 63
- Today around 6500 tons are harvested per year. 3000 in greenhouses and 3500 in open field outdoors

- The company puts its very best effort into delivering the product to the consumers, in the best and most economical way possible.
- Capable management and an efficient simple marketing system
- 90% of the product's wholesale price makes its way back to the farmers

- Icelandic vegetable is healthy, fresh and tasty. A high quality standard is a trademark for Icelandic vegetable.
- Proximity to the market ensures that the time between production and distribution is as short as possible.