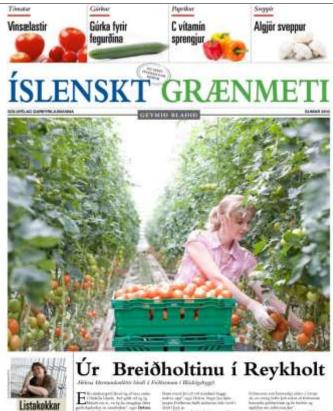

#### Hátæknigróðurhús

Ræktun undir raffsingu færist sifellt í vöxt. Sá háttur hefur verið hafður á með agúrkur og tómata um langt skeið og nú síðast papriku, sem leiddi til þess að íspapriku, sem teitin ti pess ao ti lensk paprika kom mun fyrr á gwarkað núna en tíðkast befur. Auk raflýsingarinnar hefur sjálfvirkni í tæknihdnaði aukist verulega hjá grænmetisbændum Fullkomnustu gróðurhúsin eru húin veðurathugunarstöð og tölvu sem fylgist með aðstæðun svo sem hita og raka, og opnar

glugga eftir vindáttinni. "Núna sendir ræktunartölva bóndanum SMS, ef aðstæður breytast, og hagar áburðargjöf eftir veðri. Einnig er hægt að senda upplys-

ingarnar út á Netið, ef þannig ber undir. Plönturnar eru í eiginlegri gjörgæslu með þessari nýju tækni og yfir þeim vakað, líkt og sé um börnin manns að