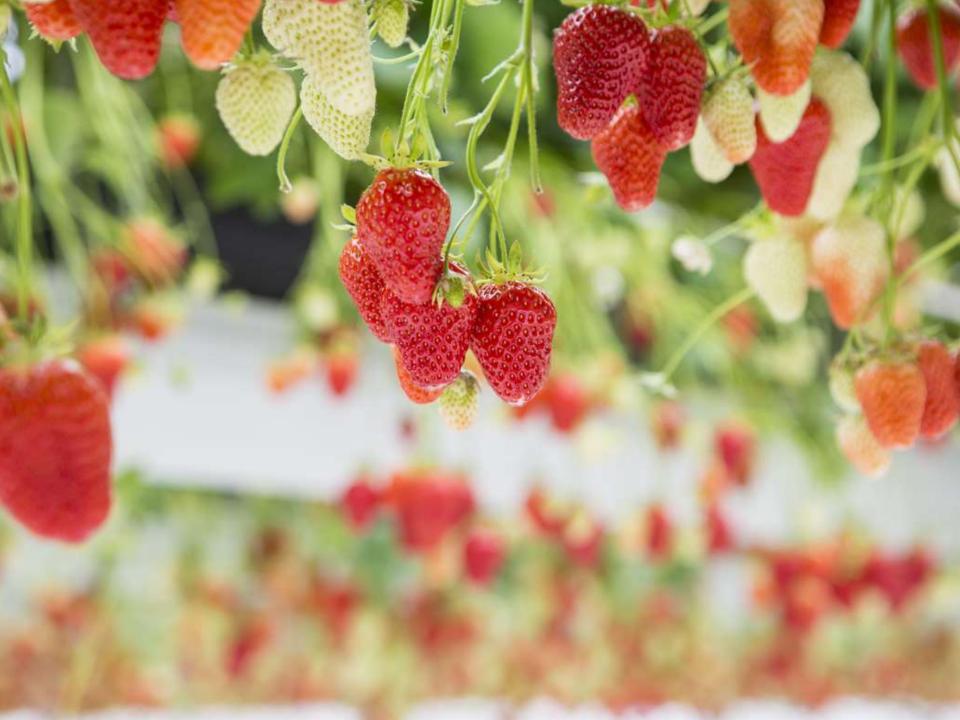

### Íslensku jarðarberin komin

FYRSTU íslensku jarðarherin er væntanleg i verslanir eftir helgina og segir Olga Guðmunds döttir, garðyrkjubósdi í Silf-urtíni, þan 1-2 vikum fyrr á ferðinni en venjulegn. Uppskeran er jafnvel betri en í fyrra, að hennar sögn, og er ástæðan að mestu leyti gött og bjart vor. Grænmetisbændur hafa sett nokkrar nýjungar á markað undanfarin misseri, mi sidast kon-fekttómata sem eru plómulaga sérritómatar, og þrjár salatteg-undir í potti sem hægt er að skera niður í skál með einu handtaki. Fleiri ný pottasalöt á markadi eru salanova og þá er verið að gera tilraunir með ræktan á klettnaalati í potti og frillice sem líkist jöklasalati en er dökkgrænt fað lit.

Olga Goðmundsdóttir í Silfurtáni kveðst nokkuð ánægð með fyrstu jarðarberjauppskernna í ár.

ræða," segir Gunnlæugur Karls-son, framkvæmdastjóri Sölufélag gardyrkjamanna.

Ahuginn meiri/22

and states