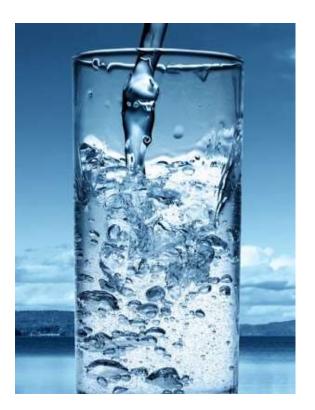

### High quality water

 The water source is protected underground. Aquifer filtered for thousands of years which has never been exposed to the modern world

íslenskt grænmeti

 Due to the natural filtersation the water has a very low mineralization, the total of dissolved solids is just 60 ppm (parts per million)

# is amongst the purest found in nature