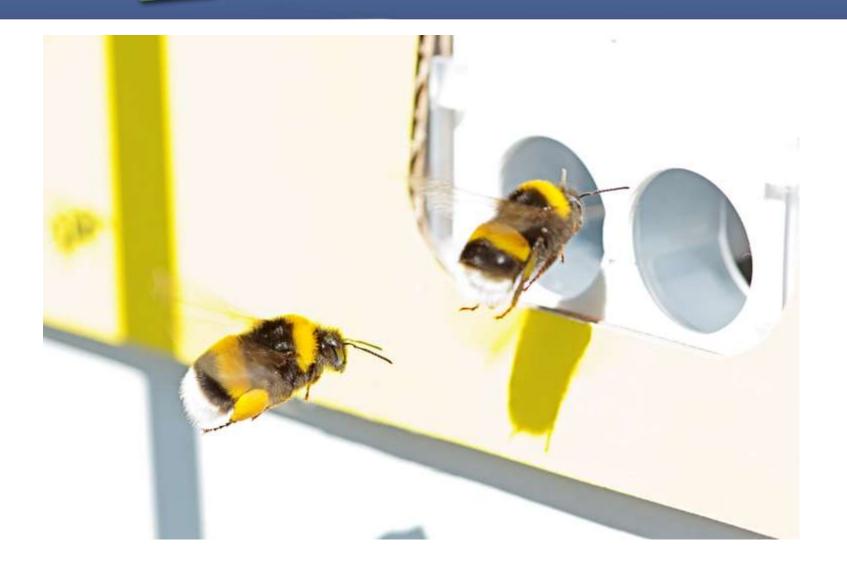

### The bees pollunate the plants

PÚ VEIST HVADAN PAD KEMUR

- Pumicite is a volcanic rock that consists of rough textured volcanic glass.
- Icelandic pumice comes from the famous volcanic mountain Hekla