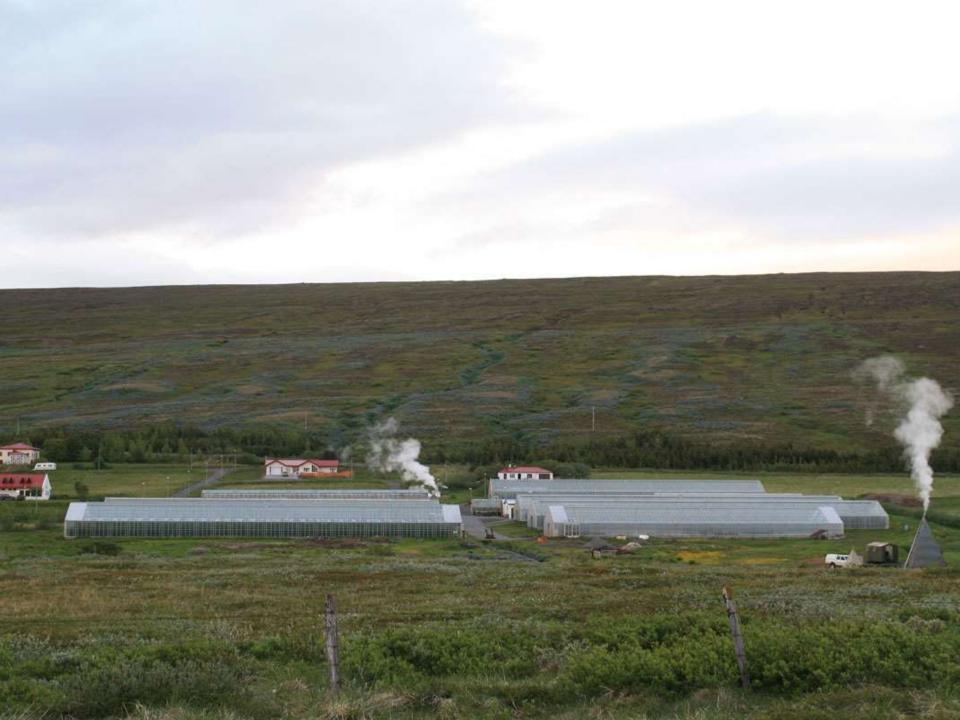

#### All year round production using hydro power and geothermal energy

- Year round consistent production seasonality in greenhouses
- Geothermal and hydro power production of electricity is considered to be one of the most environmentally friendly ways of producing electricity
- Zero carbon footprint

# One greenhause uses the same amount of electricity as 3000 single family homes