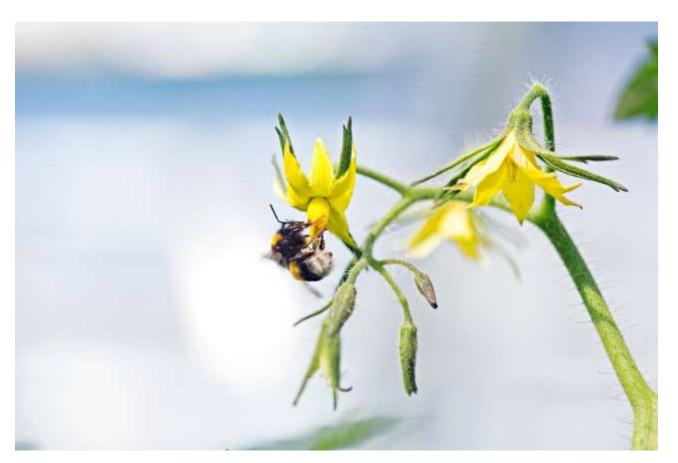

### The bees pollunate the plants

PÚ VEIST HVADAN PAD KEMUR

- Pumicite is a volcanic rock that consists of rough textured volcanic glass.
- Icelandic pumice comes from the famous volcanic mountain Hekla