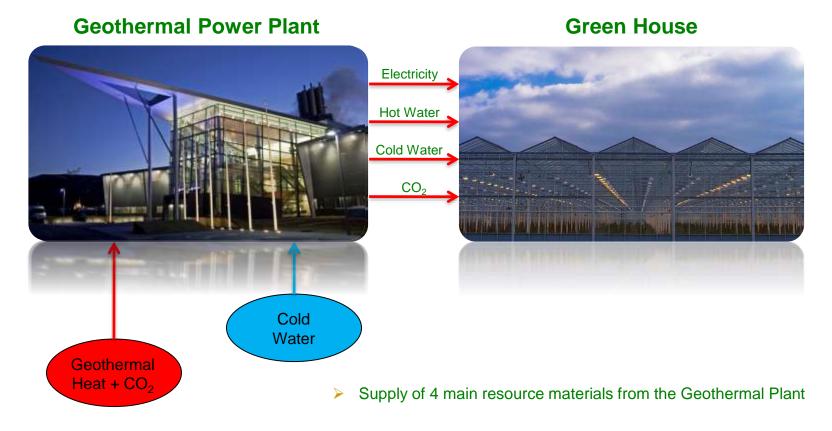

#### All year round production using hydro power and geothermal energy

- Year round consistent production seasonality in greenhouses
- Geothermal and hydro power production of electricity is considered to be one of the most environmentally friendly ways of producing electricity
- Zero carbon footprint

# One greenhause uses the same amount of electricity as 3000 single family homes

# A controlled environment with natural hot water

PÚ VE